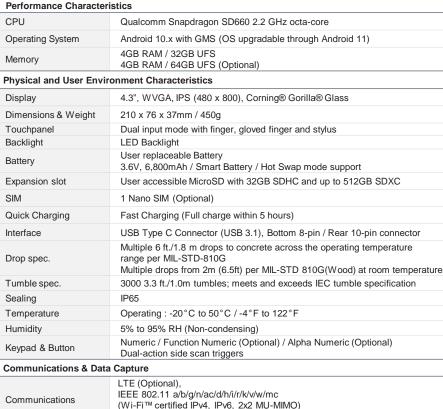

4.3" WVGA (480 x 800)

Scanning

1D & 2D image

Drop Resistance

Multiple 1.8 m (6 ft)

drops to concrete

| Communications   | IEEE 802.11 a/b/g/n/ac/d/h/i/r/k/v/w/mc<br>(Wi-Fi™ certified IPv4, IPv6, 2x2 MU-MIMO)<br>Class 2, Bluetooth v5.0 with BR/EDR and Bluetooth Low Energy (BLE) Support |
|------------------|---------------------------------------------------------------------------------------------------------------------------------------------------------------------|
| Camera           | Rear : 13MP, LED flash (Optional) / Front : 5MP fixed focus (Optional)                                                                                              |
| Barcode Scanning | 1D & 2D Imager / 1D Laser, Long Range Scanner (Optional)                                                                                                            |
| NFC              | ISO 14443 Type A and B; FeliCa, and ISO 15693 cards, P2P mode and Card<br>Emulation via Host (HCE) support                                                          |
| Accessory        | 1SC/4SC Cradle, 4SC Battery Charger, Trigger Handle, Hand Strap, Holster, Stylus, Protective Film                                                                   |