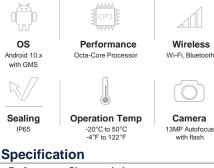

## The Ultimate Performance **Combination Keypad/Touch Mobile**

Wireless

Camera

with flash

Battery

User Replaceable,

Smart Batterv

Display

4.3" WVGA (480 x 800)

Scanning

1D & 2D image

Drop Resistance

Multiple 1.8 m (6 ft)

drops to concrete

| Communications   | IEEE 802.11 a/b/g/n/ac/d/h/i/r/k/v/w/mc<br>(Wi-Fi™ certified IPv4, IPv6, 2x2 MU-MIMO)<br>Class 2, Bluetooth v5.0 with BR/EDR and Bluetooth Low Energy (BLE) Support |
|------------------|---------------------------------------------------------------------------------------------------------------------------------------------------------------------|
| Camera           | Rear : 13MP, LED flash (Optional) / Front : 5MP fixed focus (Optional)                                                                                              |
| Barcode Scanning | 1D & 2D Imager / 1D Laser, Long Range Scanner (Optional)                                                                                                            |
| NFC              | ISO 14443 Type A and B; FeliCa, and ISO 15693 cards, P2P mode and Card<br>Emulation via Host (HCE) support                                                          |
| Accessory        | 1SC/4SC Cradle, 4SC Battery Charger, Trigger Handle, Hand Strap, Holster, Stylus, Protective Film                                                                   |